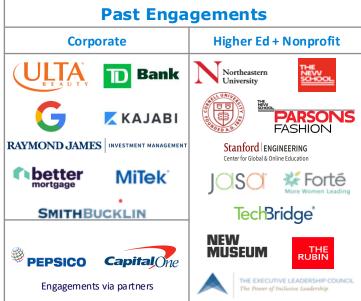

#### **Keynote Speaking**

We are sought after by financial services, technology, consumer and retail companies, as well as higher education institutions and nonprofits.